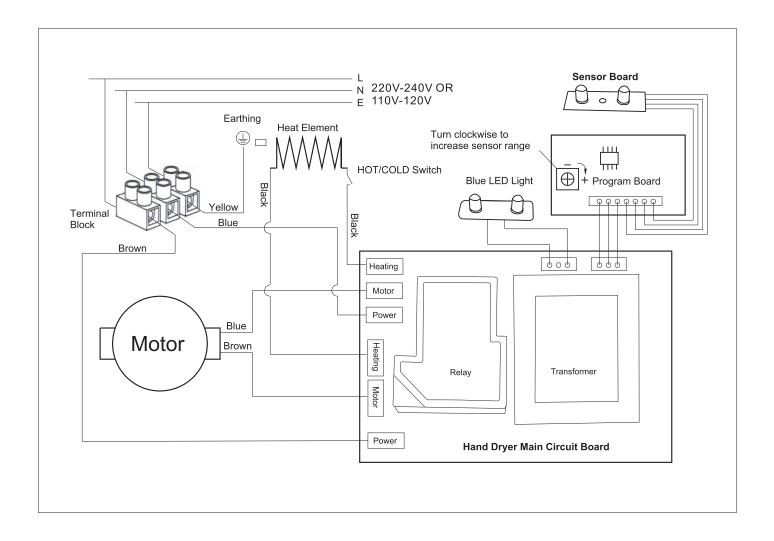

ions: 26 x 17 x 15 cm





**Installation and setup:** It should be done by a qualified electrician. It has to be minimum 1,1 m between the floor and the hand dryer base. Do not install the hand dryer on a shiny surface. Place template against the wall at desired height and mark location with 4 mounting holes (8 mm - diam.). Before replacing the cover, there is an option to run the dryer heater on 1350 W or heater off 500W. The switch is clearly marked.

Product manufactured in accordance with quality, safety and environmental protection of the EC.

C certification approved.

Fluxo is a registered trade mark of Higiene Lacroix - Romania. Higiene Lacroix reserves the right to make changes and/or modifications to the products and their specifications without prior notice.



## **DIAGRAM**