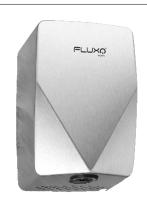

## Fluxo Vector Hand Dryer

Code: HD 3VS

**Operation:** equipped with automatic

heating system.

Materials: stainless steel case with

satin finish.

**Technical Specifications:** Equipped with cold and hot air switch. Energy

saver, uses 80% less energy.

Drying time: 8-10 sec. Noise level: 70 dB Power: 1350 / 500 W Motor power: 550 W

Hot air temeperature: 40°C

Voltage: 220 V Air speed: 100 m/s

Dimensions: 26 x 17 x 15 cm

**Installation and setup:** It should be done by a qualified electrician. It has to be minimum 1,1 m between the floor and the hand dryer base. Do not install the hand dryer on a shiny surface. Place template against the wall at desired height and mark location with 4 mounting holes (8 mm - diam.). Before replacing the cover, there is an option to run the dryer heater on 1350 W or heater off 500W. The switch is clearly marked.